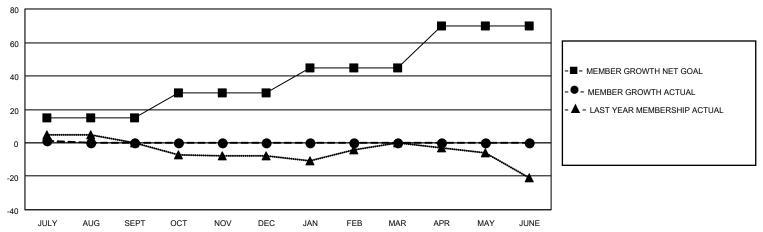

### GOALS AND ACTUAL MEMBERS CUMULATIVE

| DROPPED CLUBS: 0 |   | 2 CLUBS OF 31 ADDED 1 OR MORE<br>NEW MEMBERS | GENDER DISTRIBUTION  MALE 464 (72.84%) |               |    |
|------------------|---|----------------------------------------------|----------------------------------------|---------------|----|
| DROPPED MEMBERS  |   |                                              | FEMALE                                 | 173 (27.16%)  |    |
| DECEASED         | 0 | CLICK HERE FOR CUMULATIVE                    | TOTAL FAMILY UNIT MEMBERS              |               | 73 |
| CLUB CANCELLED   | 0 | MEMBERSHIP DATA                              | EAMILY MEMBER                          | S DAVING HALE | 39 |
| OTHER 1          |   |                                              | FAMILY MEMBERS PAYING HALF DUES        |               | 00 |
| TOTAL            | 1 |                                              |                                        |               |    |